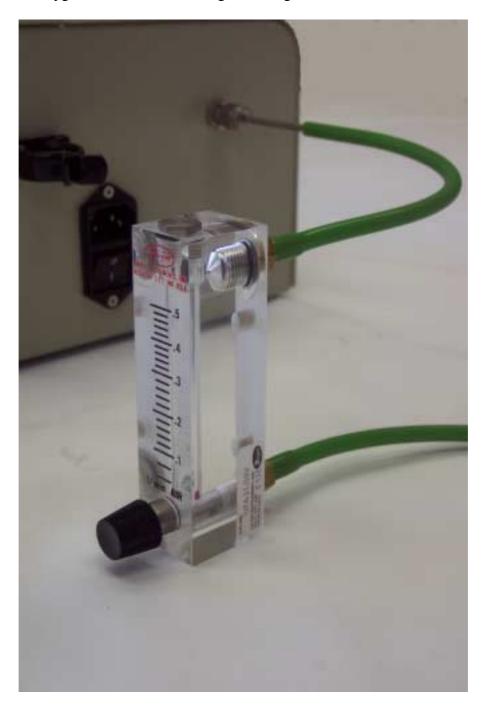

## Using the VFA-21 Rotameter

The VFA-21 rotameter is used to set the gas sample flow rate into a 1637 analyser. If the gas sample to be measured is from a positive source then the rotameter is used to limit the gas flow rate to between 0.1 to 0.2 litres per minute. It is important to allow the analyser to zero itself in ambient air at the same flow rate as that of the measured sample. Varying the flow rate causes the oxygen sensor's offset voltage to change and cause an erroneous reading.

The rotameter is also a useful tool for trouble shooting an analyser. Checking the gas flow rate is a primary test for any analyser that that has response time problems.